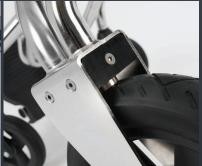

## + SUPPORTING POSITION

The leg rest can whether be inserted on the right or left. The locking mechanism is done through a locking pin.

For shopping centres, furniture stores, pedestrian shopping zones or city tours