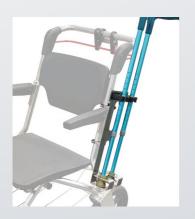

Z-SAM001

+ MULTI-PURPOSE BAG

Z-SAM008

+ PARKING STATION FREE STANDING

Z-SAM004

+ PARKING STATION FOR WALL ASSEMBLY

Z-SAM005

+ HOLDER FOR WALKING STICKS