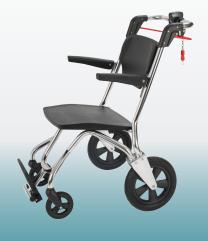

## Mobile Patient Transfer Chair

In a society that is becoming older, more agile and more mobile – put down a marker. Thanks to SAM, you can now enjoy a comfortable offer during time consuming as well as inconvenient and unpleasant stays and visits.

Differentiate yourself from others with SAM and create an added value within your service spectrum. Enable your guests to enjoy a relaxed stay without being obliged to a classic wheelchair.

In comparison to classic wheelchairs, our SAM does not give the user the impression of being ill and restricted making itself a popular choice.

The modern, understated design of SAM allows

anyone with limited mobility to enjoy a relaxed and unrestricted movement. For example through:

- an integrated safety braking system that is gentle on the hands,
- the use of high quality materials,
- a space saving design, folding armrests and footrest,
- durable, low noise and fail-safe tyres.