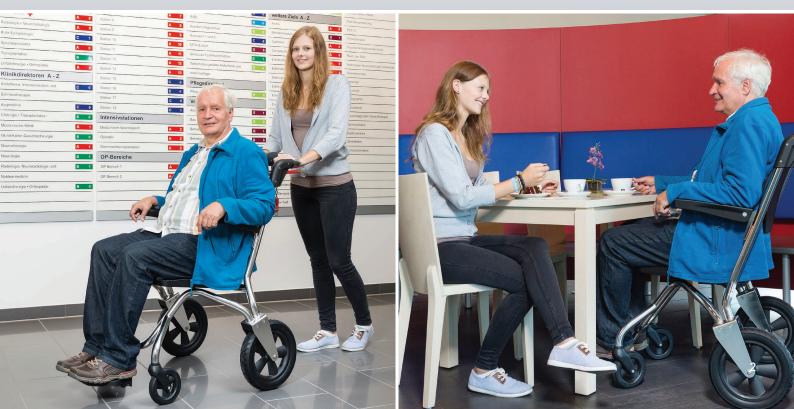

Differentiate yourself from others with SAM and create an added value within your service spectrum. Enable your guests to enjoy a relaxed stay without being obliged to a classic wheelchair.

In comparison to classic wheelchairs, our SAM does not give the user the impression of being ill and restricted making itself a popular choice.

The modern, understated design of SAM allows

anyone with limited mobility to enjoy a relaxed and unrestricted movement. For example through:

- an integrated safety braking system that is gentle on the hands,
- the use of high quality materials,
- a space saving design, folding armrests and footrest,
- durable, low noise and fail-safe tyres.