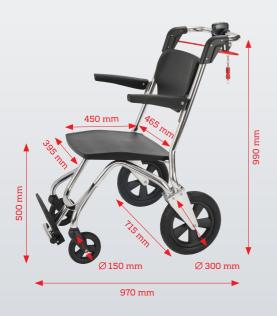

The modern, understated design of SAM allows

anyone with limited mobility to enjoy a relaxed and unrestricted movement. For example through:

- an integrated safety braking system that is gentle on the hands,
- the use of high quality materials,
- a space saving design, folding armrests and footrest,
- durable, low noise and fail-safe tyres.

+ SAFE AND COMFORTABLE

+ SPACE SAVING AND STACKABLE + 150 KG STURDY LOAD CAPACITY + PERSONALISED
ADVERTISING