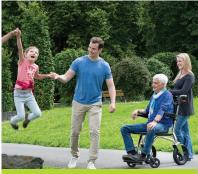

Differentiate yourself from others with SAM and create an added value within your service spectrum. Enable your guests to enjoy a relaxed stay without being obliged to a classic wheelchair.

In comparison to classic wheelchairs, our SAM does not give the user the impression of being ill and restricted making itself a popular choice.

The modern, understated design of SAM allows

anyone with limited mobility to enjoy a relaxed and unrestricted movement. For example through:

- an integrated safety braking system that is gentle on the hands,
- the use of high quality materials,
- a space saving design, folding armrests and footrest,
- durable, low noise and fail-safe tyres.