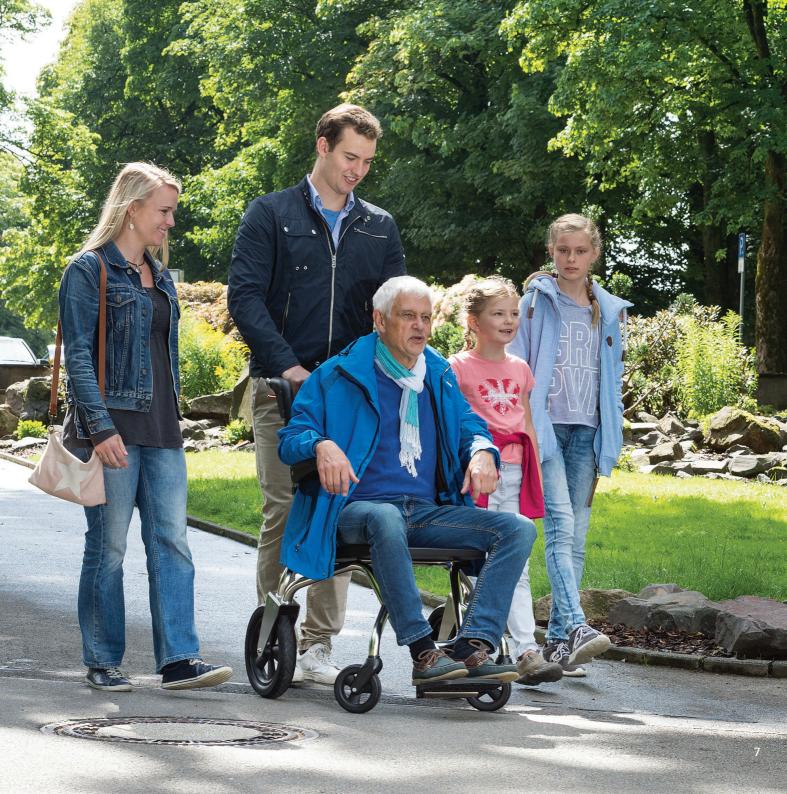

## Mobile Patient Transfer Chair

In a society that is becoming older, more agile and more mobile – put down a marker. Thanks to SAM, you can now enjoy a comfortable offer during time consuming as well as inconvenient and unpleasant stays and visits.

Differentiate yourself from others with SAM and create an added value within your service spectrum. Enable your guests to enjoy a relaxed stay without being obliged to a classic wheelchair.

In comparison to classic wheelchairs, our SAM does not give the user the impression of being ill and restricted making itself a popular choice.

The modern, understated design of SAM allows

anyone with limited mobility to enjoy a relaxed and unrestricted movement. For example through:

- an integrated safety braking system that is gentle on the hands,
- the use of high quality materials,
- a space saving design, folding armrests and footrest,
- durable, low noise and fail-safe tyres.

The well-thought-out accessories (seat belt, parking station etc.) and the options for individual advertising of this service make SAM a comprehensive and carefree package for health and care services.