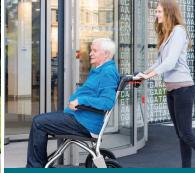

## Mobile Patient Transfer Chair

In a society that is becoming older, more agile and more mobile – put down a marker. Thanks to SAM, you can now enjoy a comfortable offer during time consuming as well as inconvenient and unpleasant stays and visits.

Differentiate yourself from others with SAM and create an added value within your service spectrum. Enable your guests to enjoy a relaxed stay without being obliged to a classic wheelchair.

In comparison to classic wheelchairs, our SAM does not give the user the impression of being ill and restricted making itself a popular choice.

The modern, understated design of SAM allows

anyone with limited mobility to enjoy a relaxed and unrestricted movement. For example through:

- an integrated safety braking system that is gentle on the hands,
- the use of high quality materials,
- a space saving design, folding armrests and footrest,
- durable, low noise and fail-safe tyres.