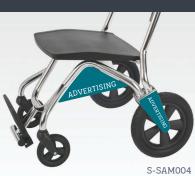

The well-thought-out accessories (seat belt, parking station etc.) and the options for individual advertising of this service make SAM a comprehensive and carefree package for health and care services.

Z-SAM001

+ MULTI-PURPOSE BAG

Z-SAM008

+ PARKING STATION FREE STANDING

Z-SAM004

+ PARKING STATION FOR WALL ASSEMBLY

Z-SAM005

+ HOLDER FOR WALKING STICKS