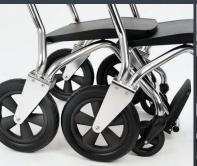

The modern, understated design of SAM allows

anyone with limited mobility to enjoy a relaxed and unrestricted movement. For example through:

- an integrated safety braking system that is gentle on the hands,
- the use of high quality materials,
- a space saving design, folding armrests and footrest,
- durable, low noise and fail-safe tyres.