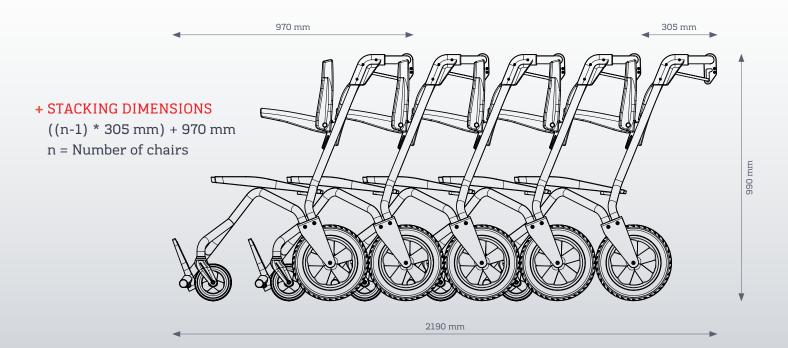

+ SAFE AND COMFORTABLE

+ SPACE SAVING AND STACKABLE + 150 KG STURDY LOAD CAPACITY + PERSONALISED
ADVERTISING