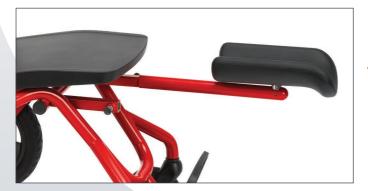

## The solution to your outpatient department

The leg rest can easily and comfortably be laterally stowed.

S-SAM003

## + SUPPORTING POSITION

The leg rest can whether be inserted on the right or left. The locking mechanism is done through a locking pin.

For shopping centres, furniture stores, pedestrian shopping zones or city tours