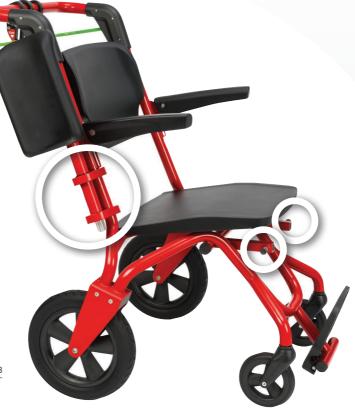

## Mobile Patient Transfer Chair

In a society that is becoming older, more agile and more mobile – put down a marker. Thanks to SAM, you can now enjoy a comfortable offer during time consuming as well as inconvenient and unpleasant stays and visits.

The modern, understated design of SAM allows

anyone with limited mobility to enjoy a relaxed and unrestricted movement. For example through:

- an integrated safety braking system that is gentle on the hands,
- the use of high quality materials,
- a space saving design, folding armrests and footrest,
- durable, low noise and fail-safe tyres.