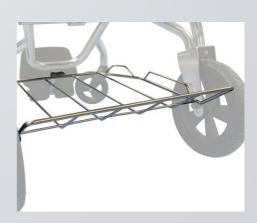

ity materials,
- a space saving design, folding armrests and footrest,
- durable, low noise and fail-safe tyres.

The well-thought-out accessories (seat belt, parking station etc.) and the options for individual advertising of this service make SAM a comprehensive and carefree package for health and care services.

+ SAFE AND COMFORTABLE

+ SPACE SAVING AND STACKABLE + 150 KG STURDY LOAD CAPACITY + PERSONALISED
ADVERTISING









## Examples for accessories



+ SEAT BELT

Z-SAM002



+ KEYCARD DEPOSIT SYSTEM

Z-SAM007



+ COIN DEPOSIT SYSTEM

Z-SAM003





+ INFUSION POLE

Z-SAM001



+ MULTI-PURPOSE BAG

Z-SAM008



+ PARKING STATION FREE STANDING

Z-SAM004



+ PARKING STATION FOR WALL ASSEMBLY

Z-SAM005





+ HOLDER FOR WALKING STICKS

Z-SAM013



+ OXYGEN BOTTLE HOLDER

Z-SAM012



+ LUGGAGE TRAY

Z-SAM011

## The solution to your outpatient department

The leg rest can easily and comfortably be laterally stowed.

S-SAM003





## + SUPPORTING POSITION

The leg rest can whether be inserted on the right or left. The locking mechanism is done through a locking pin.





For shopping centres, furniture stores, pedestrian shopping zones or city tours



Mobile guest chair for hotels, restaurants, pubs



For museums, theme parks, zoos, tourism, culture etc.



Mobility for administration, health and public facilities





**provita medical gmbh & co. kg**Auf der Huhfuhr 8
42929 Wermelskirchen
Germany

Tel. +49(0)2193 5105-0 Fax +49(0)2193 5105-269 info@provita.de **provita.de**